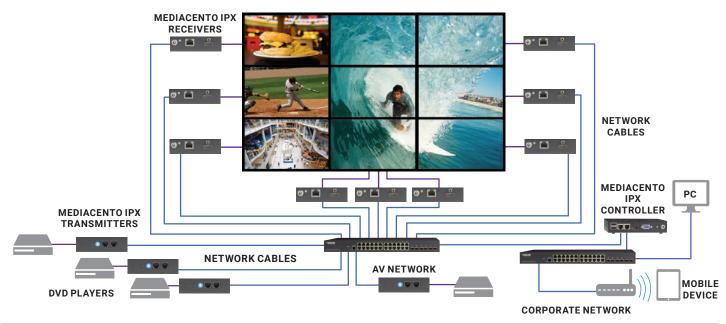

AV-OVER-IP DISTRIBUTION Display video and audio across your LAN with MediaCento IPX.

**BUILT-IN VIDEO WALL SUPPORT** Create an eye-popping 8 x 8 (64 screen) displays. No video wall processor required.

**SCALABLE** Add transmitters and receivers as you add sources and displays.

### **3 X 3 VIDEO WALL CONFIGURATION**